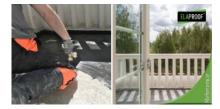

## Arbeidserklæring

There are leaks in the wall-floor connection of the balcony on the upper floor of a detached house to the lower floor. The old tiling was removed from the site and the balcony was leveled – ElaProof Primer was applied to the base. The boundary points of the wall-floor interface were treated with ElaProof H using ElaProof Base Fabric. The entire terrace was waterproofed with ElaProof Hbefore tiling.

## Produkter brukt på destinasjonen

• ElaProof Classic H

- ElaProof Base Fabric
- ElaProof Primer