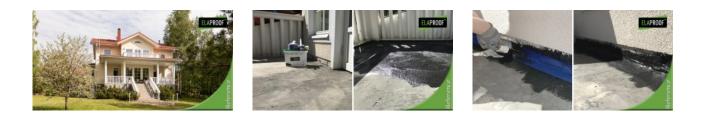

## Arbeidserklæring

There are leaks in the wall-floor connection of the balcony on the upper floor of a detached house to the lower floor. The old tiling was removed from the site and the balcony was leveled – ElaProof Primer was applied to the base. The boundary points of the wall-floor interface were treated with ElaProof H using ElaProof Base Fabric. The entire terrace was waterproofed with ElaProof Hbefore tiling.

## Produkter brukt på destinasjonen

• ElaProof Classic H

- ElaProof Base Fabric
- ElaProof Primer